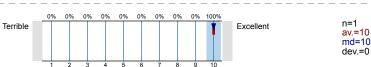

## 3. Overall Evaluation

<sup>3.1)</sup> To what extent did this course meet your needs and expectations?

What was the overall quality of this course?

My instructor remains in the lab throughout my scheduled lab class