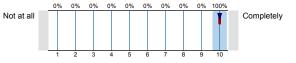

## 3. Overall Evaluation

<sup>3.1)</sup> To what extent did this course meet your needs and expectations?

What was the overall quality of this course?

My instructor remains in the lab throughout my scheduled lab class