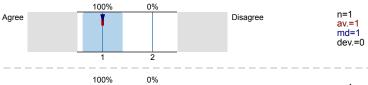

Richard Birk 2022 Spring - 212S JAZZ BAND (MUEN1126 01212S) JAZZ BAND (MUEN1126 01212S) No. of responses = 1

|                                                                                         |                                                                                     | Survey Resul       | lts  |      |          |                                |  |
|-----------------------------------------------------------------------------------------|-------------------------------------------------------------------------------------|--------------------|------|------|----------|--------------------------------|--|
| 1.                                                                                      | Instructions                                                                        |                    |      |      |          |                                |  |
| 1.1)                                                                                    | Gender                                                                              |                    |      |      |          |                                |  |
|                                                                                         | Solution                                                                            | Female             |      |      | 0%       | n=1                            |  |
|                                                                                         |                                                                                     | Male               |      |      | 100%     |                                |  |
|                                                                                         | Pre                                                                                 | efer not to answer |      |      | 0%       |                                |  |
|                                                                                         |                                                                                     |                    |      |      |          |                                |  |
| 1.2) This course is required for my major (do not count general education requirements) |                                                                                     |                    |      |      |          |                                |  |
|                                                                                         |                                                                                     | True               |      |      | 0%       | n=1                            |  |
|                                                                                         |                                                                                     | False              |      |      | 100%     |                                |  |
|                                                                                         |                                                                                     | I am not sure      |      |      | 0%       |                                |  |
|                                                                                         |                                                                                     |                    |      |      |          |                                |  |
| 2.                                                                                      | Course and Instructor                                                               |                    |      |      |          |                                |  |
| 2.1)                                                                                    | The course material is covered in a logical manner                                  | Agree              | 100% | 0%   | Disagree | n=1<br>av.=1<br>md=1<br>dev.=0 |  |
| <br>2.2)                                                                                | My instructor returns work (tests, papers, etc.) within a reasonable period of time | Agree              | 100% | 2 0% | Disagree | n=1<br>av.=1<br>md=1<br>dev.=0 |  |
| 2.3)                                                                                    | My instructor is well prepared for class                                            | Agree              | 100% | 0%   | Disagree | n=1<br>av.=1<br>md=1<br>dev.=0 |  |
| 2.4)                                                                                    | My instructor provides clear copies of classroom policies (grading, absences, etc.) | Agree              | 100% | 0%   | Disagree | n=1<br>av.=1<br>md=1<br>dev.=0 |  |
| 2.5)                                                                                    | My instructor maintains a classroom free of disruptions                             | Agree              | 100% | 0%   | Disagree | n=1<br>av.=1<br>md=1<br>dev.=0 |  |
| 2.6)                                                                                    | My instructor is readily available to meet with students                            | Agree              | 100% | 0%   | Disagree | n=1<br>av.=1<br>md=1<br>dev.=0 |  |